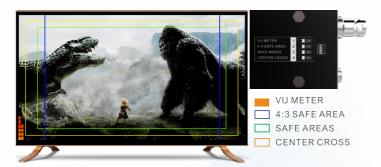

2. C1 mini comes with some production auxiliary functions like image safety frame, audio column, centre cross (User can optionally enable or disable functions.)

High compatibility, compatible with various common SDI and HDMI signal in the industry.