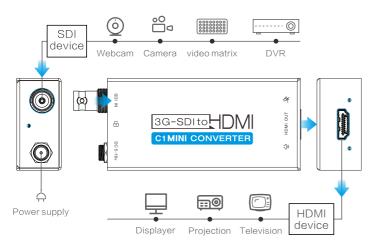

# **Applications**

- Broadcast and TV production. HDMI displayer (like Television, display screen becomes SDI monitor, no need extra expensive SDI monitor;
- Public video surveillance /security monitoring/multimedia teaching and other fields, converting SDI signal to HDMI signal output.