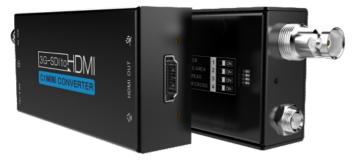

# **Overview**

KV-C1 Mini converter is our newly researched product. It can convert 1 CH SDI signal to HDMI signal without damage, splitting and concerting SDI owned audio signal then embedded into HDMI signal, which realize audio and image output simultaneously.