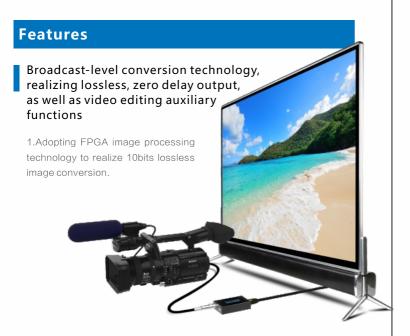

2. C1 mini comes with some production auxiliary functions like image safety frame, audio column, centre cross (User can optionally enable or disable functions.)

High compatibility, compatible with various common SDI and HDMI signal in the industry.

The input supports FULL HD 3G SDI signal (and all SD-SDI/HD-SDI signals). The output supports the most widely-used HDMI 1.3 version (and below).