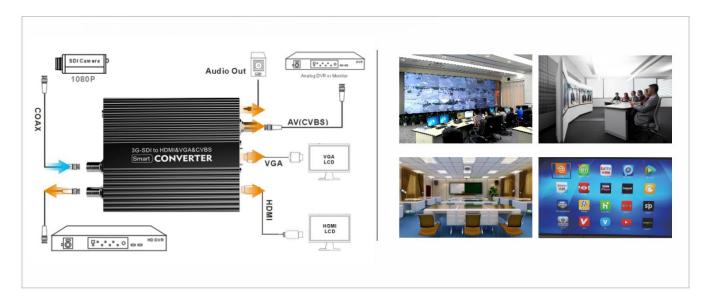

# **Descriptions**

CV180, a broadcast level multifunctional video converter, can convert SDI to HDMI, VGA and AV(CVBS). Functions: frame rate/resolution conversion, image scale up/down, color conditioning, image enhancement and adjustment, and supports 1 input and 2 outputs.

## **Applications**

Kiloview CV180 video converter is suitable for the applications that need to convert SDI to (HDMI/VGA/AV(CVBS)/independent audio, etc.) such as broadcast, video teaching and training, HD video information release, HD video long-distance transmission, video conferencing, multimedia advertising and video security monitoring etc.

#### High compatibility, wide application

- •SD/HD/3G SDI input together with built-in SDI recovery circuit and line equalizer, it recovers attenuation and distortion SDI signal after long-distance transmission;
- •SDI/HDMI/VGA/AV(CVBS) output simultaneously supported self-defined resolution, independent audio output available;
- •Support 1 input and 2 outputs;
- •Advanced setting or firmware upgrade is available by connecting PC via USB.